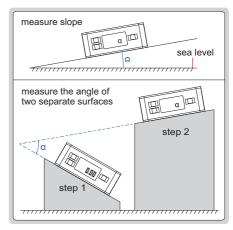

## DIGITAL LEVEL AND SLOPE METER

2179-360

- IP54 dust/waterproof
- Used as level and slope meter
- Aluminum frame
- Magnetic bottom with V-groove for shafts
- The sea level is permanently set inside the chip, zero setting is not needed when battery is replaced
- Buttons: ON/OFF, absolute and incremental measurement, keep the reading, buzzer alarm, unit (mm/m, %, in/ft), conversion, backlight
- Two AAA batteries, automatic power off