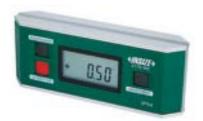

## DIGITAL LEVEL AND SLOPE METER

2179-360

- IP54 dust/waterproof
- Used as level and slope meter
- Aluminum frame
- Magnetic bottom with V-groove for shafts
- The sea level is permanently set inside the chip, zero setting is not needed when battery is replaced
- Buttons: ON/OFF, absolute and incremental measurement, keep the reading, buzzer alarm, unit (mm/m, %, in/ft), conversion, backlight
- Two AAA batteries, automatic power off

| Code     | Range          | Resolution               | Accuracy                               |
|----------|----------------|--------------------------|----------------------------------------|
| 2179-360 | 0-360° (90°x4) | 0.05°; 1mm/m; 0.125in/ft | at 0° and 90°: ±0.1°; at others: ±0.2° |