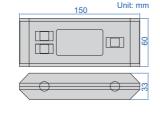

## DIGITAL LEVEL AND SLOPE METER

2179-360

- IP54 dust/waterproof
- Used as level and slope meter
- Aluminum frame
- Magnetic bottom with V-groove for shafts
- The sea level is permanently set inside the chip, zero setting is not needed when battery is replaced
- Buttons: ON/OFF, absolute and incremental measurement, keep the reading, buzzer alarm, unit (mm/m, %, in/ft), conversion, backlight
- Two AAA batteries, automatic power off

| Code     | Range          | Resolution               | Accuracy                               |
|----------|----------------|--------------------------|----------------------------------------|
| 2179-360 | 0-360° (90°x4) | 0.05°; 1mm/m; 0.125in/ft | at 0° and 90°: ±0.1°; at others: ±0.2° |